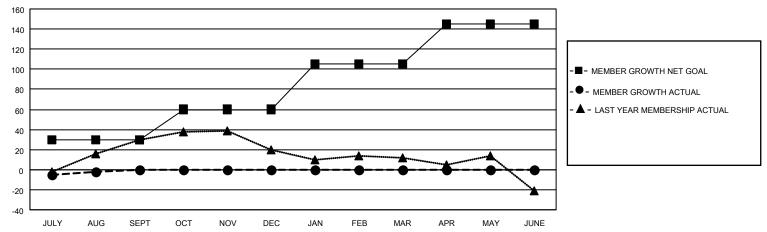

## District 29 I

| Clubs RESULTS FOR 2021-2022 |   |   |   | Members RESULTS FOR 2021-2022 |    |    |    |
|-----------------------------|---|---|---|-------------------------------|----|----|----|
|                             |   |   |   |                               |    |    |    |
| JULY/AUG/SEPT               | 2 | 0 | 0 | JULY/AUG/SEPT                 | 30 | 26 | 25 |
| OCT/NOV/DEC                 | 0 | 0 | 0 | OCT/NOV/DEC                   | 30 | 0  | 0  |
| JAN/FEB/MAR                 | 1 | 0 | 0 | JAN/FEB/MAR                   | 45 | 0  | 0  |
| APR/MAY/JUNE                | 1 | 0 | 0 | APR/MAY/JUNE                  | 40 | 0  | 0  |

### GOALS AND ACTUAL MEMBERS CUMULATIVE

| DROPPED CLUBS: 0 |    | 11 CLUBS OF 56 ADDED 1 OR<br>MORE NEW MEMBERS | GENDER DISTRIBUTION           |              |  |
|------------------|----|-----------------------------------------------|-------------------------------|--------------|--|
|                  |    | MORE NEW MEMBERS                              | MALE                          | 962 (64.05%) |  |
|                  |    |                                               | FEMALE                        | 540 (35.95%) |  |
| DROPPED MEMBERS  |    |                                               | NON BINARY                    | 0 (0.00%)    |  |
|                  |    |                                               | PREFER NOT TO ANSWER          | 0 (0.00%)    |  |
| DECEASED         | 5  |                                               |                               |              |  |
| CLUB CANCELLED   | 0  | CLICK HERE FOR CUMULATIVE                     | TOTAL FAMILY UNIT MEMBERS 462 |              |  |
| OTHER            | 20 | MEMBERSHIP DATA                               |                               |              |  |
| TOTAL            | 25 |                                               | FAMILY MEMBERS PAYING HAI     | LF DUES 236  |  |
|                  |    |                                               |                               |              |  |