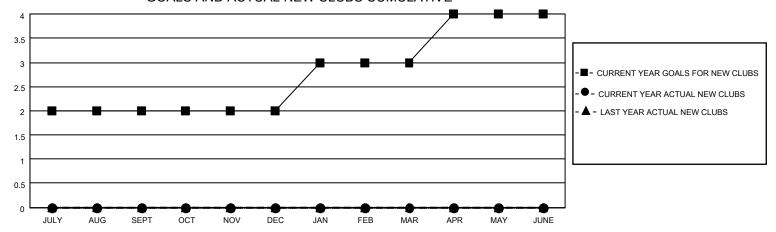

## District 29 I

| Clubs RESULTS FOR 2021-2022 |   |   |   | Members RESULTS FOR 2021-2022 |    |    |    |
|-----------------------------|---|---|---|-------------------------------|----|----|----|
|                             |   |   |   |                               |    |    |    |
| JULY/AUG/SEPT               | 2 | 0 | 0 | JULY/AUG/SEPT                 | 30 | 26 | 25 |
| OCT/NOV/DEC                 | 0 | 0 | 0 | OCT/NOV/DEC                   | 30 | 0  | 0  |
| JAN/FEB/MAR                 | 1 | 0 | 0 | JAN/FEB/MAR                   | 45 | 0  | 0  |
| APR/MAY/JUNE                | 1 | 0 | 0 | APR/MAY/JUNE                  | 40 | 0  | 0  |

### GOALS AND ACTUAL NEW CLUBS CUMULATIVE